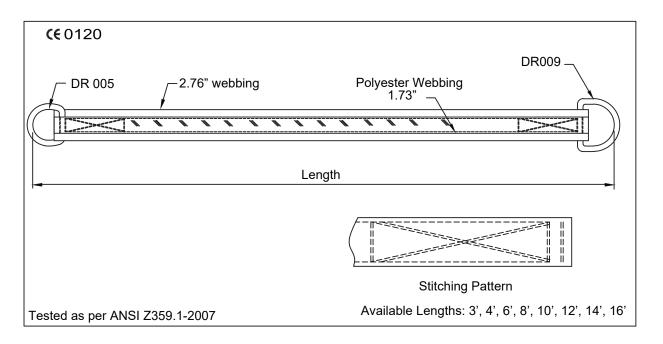

## **Cross Arm Strap**

3" wide (variable lengths available) with large D-ring and small D-ring. Meets or Exceeds ANSI Z359.1-2007 and OSHA.

| DESIGN: | 1-3/4" wide polyester webbing stitched with 3" webbing on the back for extra |
|---------|------------------------------------------------------------------------------|
|         | protection.                                                                  |

| WEBBING:         | Material: Polyester<br>Width: 1.73 in. ± 0.04 in. and 2.76 in. ± 0.04 in.<br>Breaking Strength: 5000 lbs. |         |        |
|------------------|-----------------------------------------------------------------------------------------------------------|---------|--------|
| STITCHINGTHREAD: | Material: High-tenacity polyester                                                                         |         |        |
|                  | Material: Alloy Steel, Yellow Chromate<br>Finish: Golden Yellow Galvanized                                | Part #  | Length |
| METALCOMPONENT:  |                                                                                                           | A36806  | 3'     |
|                  | Breaking Strength: 5000 lbs.                                                                              | A48806  | 4'     |
| VITAL TEST       | Static Strength: Static Strength: 5000 lbs.                                                               | A72806  | 6'     |
| COMPLIANCE:      | Dynamic Strength: Free fall from 4.92 ft. height with test mass of 220.46 lbs.                            | A96806  | 8'     |
|                  |                                                                                                           | A120806 | 10'    |
| WEIGHT           | 3.28 ft.: 0.99 lbs. ± 0.02 lbs.<br>4.92 ft.: 1.10 lbs. ± 0.02 lbs.                                        | A144806 | 12'    |
| WEIGHT.          | 6.56 ft.: 1.21 lbs. ± 0.02 lbs.                                                                           | A168806 | 14'    |