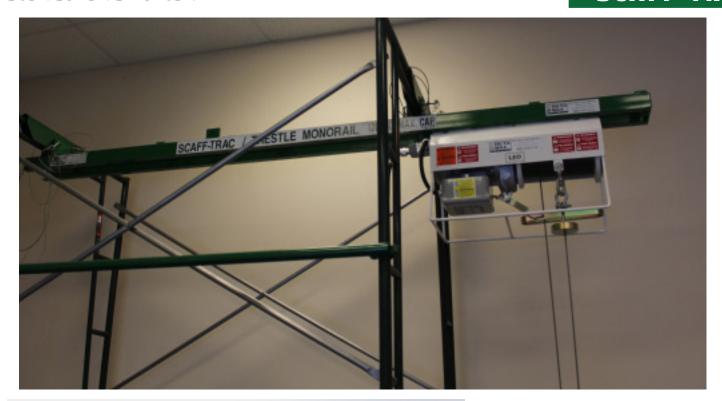

## **SCAFF-TRAC**

#### **KEY FEATURES**

- Complete scaffold lifting solution engineered for easy installation every time. No special tools required
- Optional extensions provide unlimited system length for ease of material delivery through multiple scaffold bays
- Materials are always within easy reach with a 3.5' cantilever for 7' spaced scaffolding and 2.5' cantilever on 8' spaced scaffolding
- Customize this mounting system for use on mast climbing platforms
- All Beta Max Mounting Systems can be tailored to your job-site specifications
- Special saddles are available for mounting to continuous climbing scaffolding
- 11.5ft long Monorail gives you the ability to roll materials inside scaffolding bay for added accessibility of material delivery.
- Counterweight Clamp Assembly installs easily, accommodates standard 50 lb. staging weights and provides complete system counterbalance

#### **COMPONENT LIST**

- Saddle: 60-44
- Short Pin Assembly: 40-54
- Long Pin Assembly: 40-55
- Counter Weight Clamp Assy.: 60-1
- Scaff-Trac: **60-41**