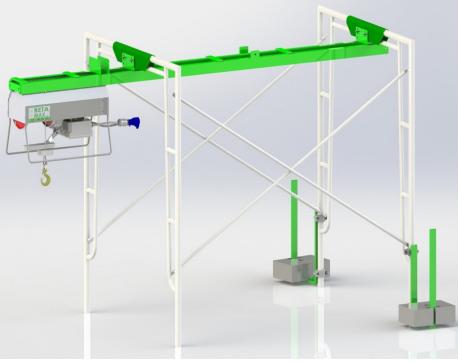

# **SCAFF-TRAC**

### **MOUNTING OPTIONS**

- Designed to be used with our roller top
- Can be used with any of the following Beta Max portable hoists: Scorpio Plus XL, New Yorker, Gemini Plus, Leo/Leo XXL and Leo VFD

Contact Beta Max today for local dealer information, to discuss your project, or get a quote.