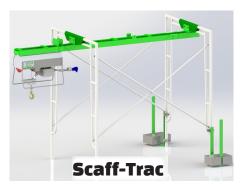

#### **SPECIFICATIONS**

| Set Up           | Single Line                                                           |
|------------------|-----------------------------------------------------------------------|
| Lift Capacity    | 400 lbs                                                               |
| Lift Speed       | 80 fpm                                                                |
| Lift Height      | 160'                                                                  |
| A/C Power        | 110v, 1⊕, 1HP                                                         |
| Horsepower       | 1HP                                                                   |
| Mounting Options | Vertical Post, I-Beam Trolley, Mac-Trac, Scaff-Trac, Trestle Monorail |

## **MOUNTING OPTIONS**

**Post Mount** 

**Mac-Trac** 

**I-Beam Trolley** 