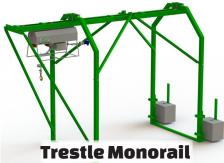

#### **SPECIFICATIONS**

| Set Up           | Single Line                                                           |
|------------------|-----------------------------------------------------------------------|
| Lift Capacity    | 400 lbs                                                               |
| Lift Speed       | 80 fpm                                                                |
| Lift Height      | 160'                                                                  |
| A/C Power        | 110v, 1⊕, 1HP                                                         |
| Horsepower       | 1HP                                                                   |
| Mounting Options | Vertical Post, I-Beam Trolley, Mac-Trac, Scaff-Trac, Trestle Monorail |

## **MOUNTING OPTIONS**

**Post Mount** 

**Mac-Trac** 

**I-Beam Trolley** 