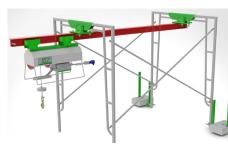

#### **SPECIFICATIONS**

| Set Up           | Single Line                                                           |
|------------------|-----------------------------------------------------------------------|
| Lift Capacity    | 400 lbs                                                               |
| Lift Speed       | 80 fpm                                                                |
| Lift Height      | 160'                                                                  |
| A/C Power        | 110v, 1⊕, 1HP                                                         |
| Horsepower       | 1HP                                                                   |
| Mounting Options | Vertical Post, I-Beam Trolley, Mac-Trac, Scaff-Trac, Trestle Monorail |

## **MOUNTING OPTIONS**







**Post Mount** 

**Mac-Trac** 

**I-Beam Trolley** 

#### **ACCESSORIES**

- Scaffold Frame Fork **Equipment Basket** Brick Fork• **Block Fork** 
  - Dumpster Bucket Spreader Bar
  - Counterweight Clamp Assembly Remote Control Extension
- Power Cord Extension Wireless Dual Control Package **Booster Transformer**

Contact Beta Max today for local dealer information, to discuss your project, or get a quote.

www.BetamaxHoist.com

(800) 644-6478