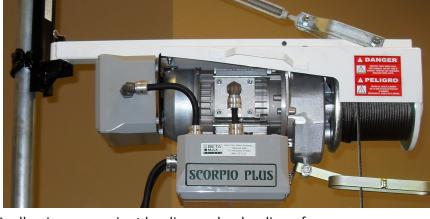

## **SCORPIO PLUS XL**

H 160ft | Capacity: 400lbs

#### **KEY FEATURES**

- Perfect for smaller projects with lighter load requirements. Lift up to 400 lbs. at 80 ft. per minute
- Ultra-portable and mobile (only weighs 95lbs.)
- Solid entry-level hoist with single phase, 110v power
- Confined and hard to reach spaces made easy with a compact portable hoist
- Safe, fast, and efficient alternative to rope & pulley systems, cranes, and forklifts
- Optional Vertical Post Mounting System easily attaches to the leg of scaffolding and pivots 180º, allowing convenient loading and unloading of materials at any work level
- Installs easily on existing scaffold systems, work platforms, I-Beams, and rooftop mounting options
- Simple cable replacement (Beta Max provides clamps and crimp)

#### **SAFETY FEATURES**

- Water Tight Connectors
- Failsafe brake holds the load securely when not lifting or lowering- loads are powered up and down, no free-falling or slipping
- · Non-rotating cable helps keep loads from spinning
- Upper-limit Switch Assembly stops the hoist instantly when activated
- Sturdy Electrical Controller equipped with thermal overload sensing device