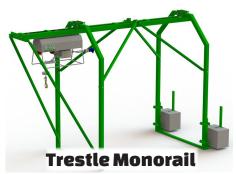

## **SPECIFICATIONS**

| Set Up                  | Single Line                                           | Double Line |
|-------------------------|-------------------------------------------------------|-------------|
| Lift Capacity           | 1,000 lbs                                             | 2,000 lbs   |
| Lift Speed              | 80 fpm                                                | 40 fpm      |
| LEO XXL Lift Height     | 400'                                                  | 200'        |
| A/C Power               | 220V 1-Phase 30amp and 208V 3-Phase 30amp             |             |
| Horsepower              | 3 Phase: 3.3 HP                                       |             |
| <b>Mounting Options</b> | Scaff-Trac, Trestle Monorail, I-Beam and Fixed I-Beam |             |

### **MOUNTING OPTIONS**

Fixed I-Beam

I-Beam Trolley