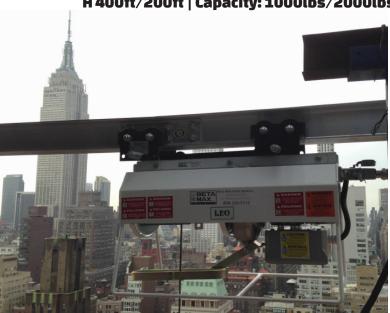

# LEO XXL VFD

H 400ft/200ft | Capacity: 1000lbs/2000lbs

# **LEOXXLVFD**

## **SPECIFICATIONS**

| Set Up                  | Single Line                                           | Double Line |
|-------------------------|-------------------------------------------------------|-------------|
| Lift Capacity           | 1,000 lbs                                             | 2,000 lbs   |
| Lift Speed              | 80 fpm                                                | 40 fpm      |
| LEO XXL Lift Height     | 400'                                                  | 200'        |
| A/C Power               | 220V 1-Phase 30amp and 208V 3-Phase 30amp             |             |
| Horsepower              | 3 Phase: 3.3 HP                                       |             |
| <b>Mounting Options</b> | Scaff-Trac, Trestle Monorail, I-Beam and Fixed I-Beam |             |