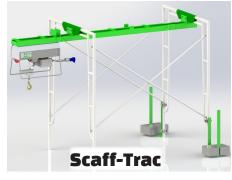

#### **KEY FEATURES**

- Ideal for precision placement of delicate materials
- Confined and hard to reach spaces made easy with portable hoist
- Variable Frequency Drive allows for smooth acceleration and deceleration of hoist from 10ft per minute up to 80ft per minute
- VFD allows Three Phase motor to operate on Single Phase Power
- Pick and place load without re-rigging
- Optional Scaff-Trac Mounting System provides a standardized and complete lifting solution engineered for easy installation every time
- Flexible I-Beam Mounting Option works with and configures to each unique job-site

### **MOUNTING OPTIONS**

Fixed I-Beam

I-Beam Trolley