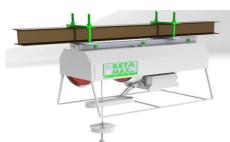

# LEO XXL VFD

H 400ft/200ft | Capacity: 1000lbs/2000lbs

# **LEOXXLVFD**

## **SPECIFICATIONS**

| Set Up                  | Single Line                                           | Double Line |
|-------------------------|-------------------------------------------------------|-------------|
| Lift Capacity           | 1,000 lbs                                             | 2,000 lbs   |
| Lift Speed              | 80 fpm                                                | 40 fpm      |
| LEO XXL Lift Height     | 400'                                                  | 200'        |
| A/C Power               | 220V 1-Phase 30amp and 208V 3-Phase 30amp             |             |
| Horsepower              | 3 Phase: 3.3 HP                                       |             |
| <b>Mounting Options</b> | Scaff-Trac, Trestle Monorail, I-Beam and Fixed I-Beam |             |